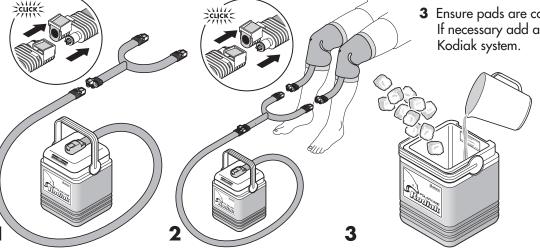

## **Application instructions:**

1 Connect the center coupling of the Intelli-Flo Y-adapter to the Kodiak system.

**2** Connect the remaining two couplings to each of the Intelli-Flo pads.

**3** Ensure pads are cooling properly upon start-up. If necessary add additional ice and water to the Kodiak system.